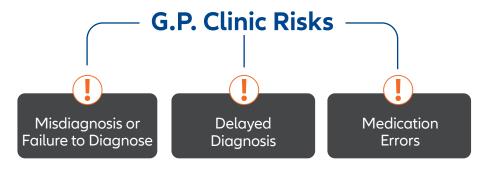

Improper sterilisation of instruments can lead to infections, such as a patient contracting an infection after a dental procedure due to contaminated

Missed signs of a serious condition such as asthma could lead to delayed treatment.

Misinterpreted test results or failure to order necessary tests may cause conditions like kidney disease to go undiagnosed.

Prescribing the wrong medication or dosage, such as an incorrect antibiotic, can harm the patient.