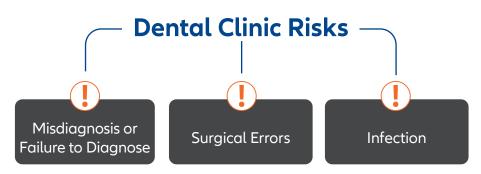

## Are you covered for the everyday risks that could impact your clinic?

Missing a cavity during a routine checkup can lead to the need for more extensive treatments like root canals.

Mistakes during extractions, such as nerve damage, can result in complications like lingual nerve damage during a wisdom tooth extraction.

Improper sterilisation of instruments can lead to infections, such as a patient contracting an infection after a dental procedure due to contaminated

Missed signs of a serious condition such as asthma could lead to delayed treatment.