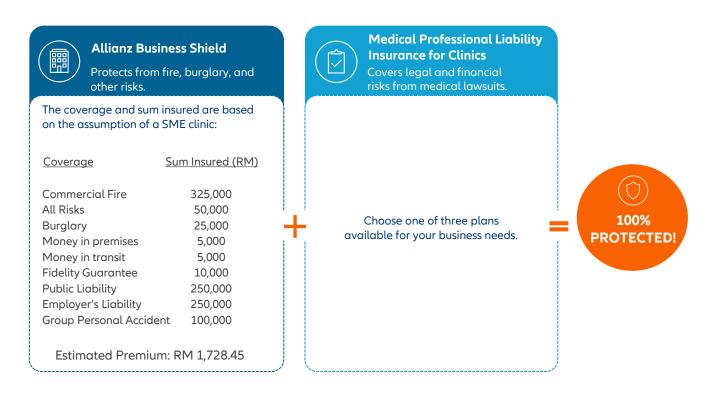

## Complement your Allianz Business Shield policy with Medical Professional Liability Insurance for Clinics for comprehensive protection!

Learn more at allianz.com.my/allianz-business-shield

| Reach out to your agent today for professional and personalised advice! |  |  |  |  |  |
|-------------------------------------------------------------------------|--|--|--|--|--|
|                                                                         |  |  |  |  |  |
|                                                                         |  |  |  |  |  |
|                                                                         |  |  |  |  |  |
|                                                                         |  |  |  |  |  |
|                                                                         |  |  |  |  |  |
|                                                                         |  |  |  |  |  |
|                                                                         |  |  |  |  |  |