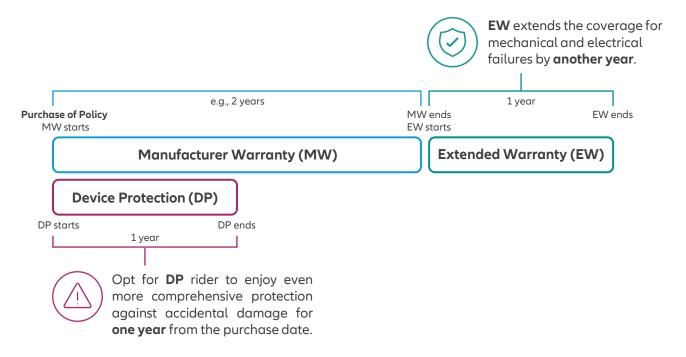

## **How does Allianz Device Protection Plan work?**

This plan comprises of **Extended Warranty (EW)** and an optional rider of **Device Protection (DP)**, providing you with extended protection for your new appliance.