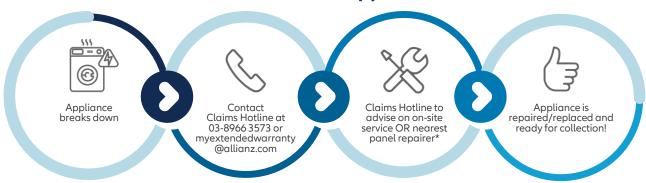

## How to claim in the event of appliance breakdown?

<sup>\*</sup>To be advised by Claims Hotline based on nature of appliance as well as validity of claim as per policy wording.