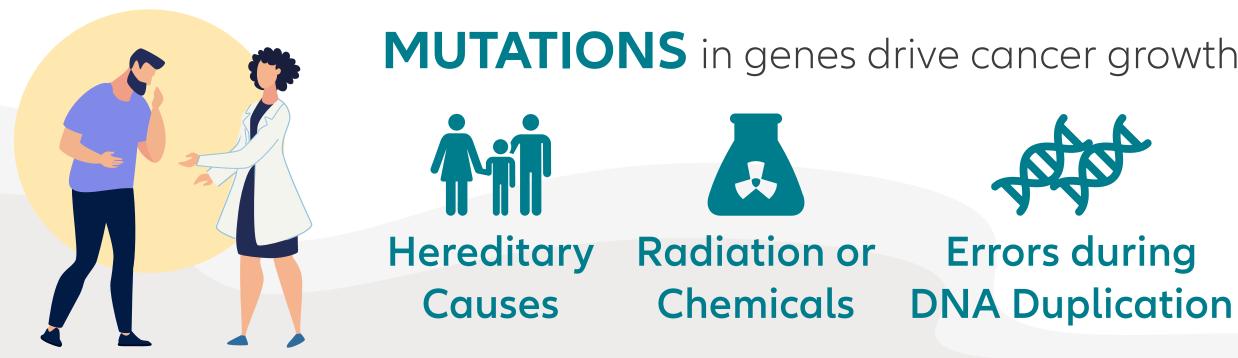

### The story of cancer begins with a mutated cell.

**MUTATIONS** in genes drive cancer growth.