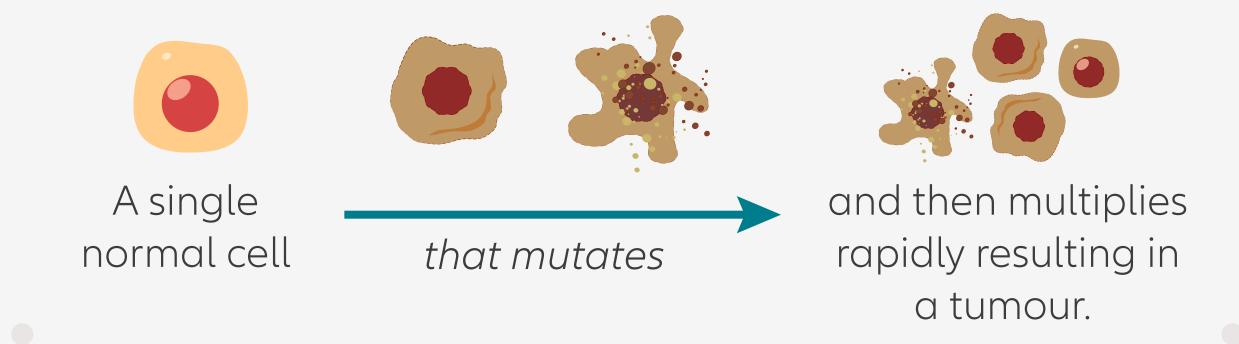

### The story of cancer begins with a mutated cell.

**MUTATIONS** in genes drive cancer growth.