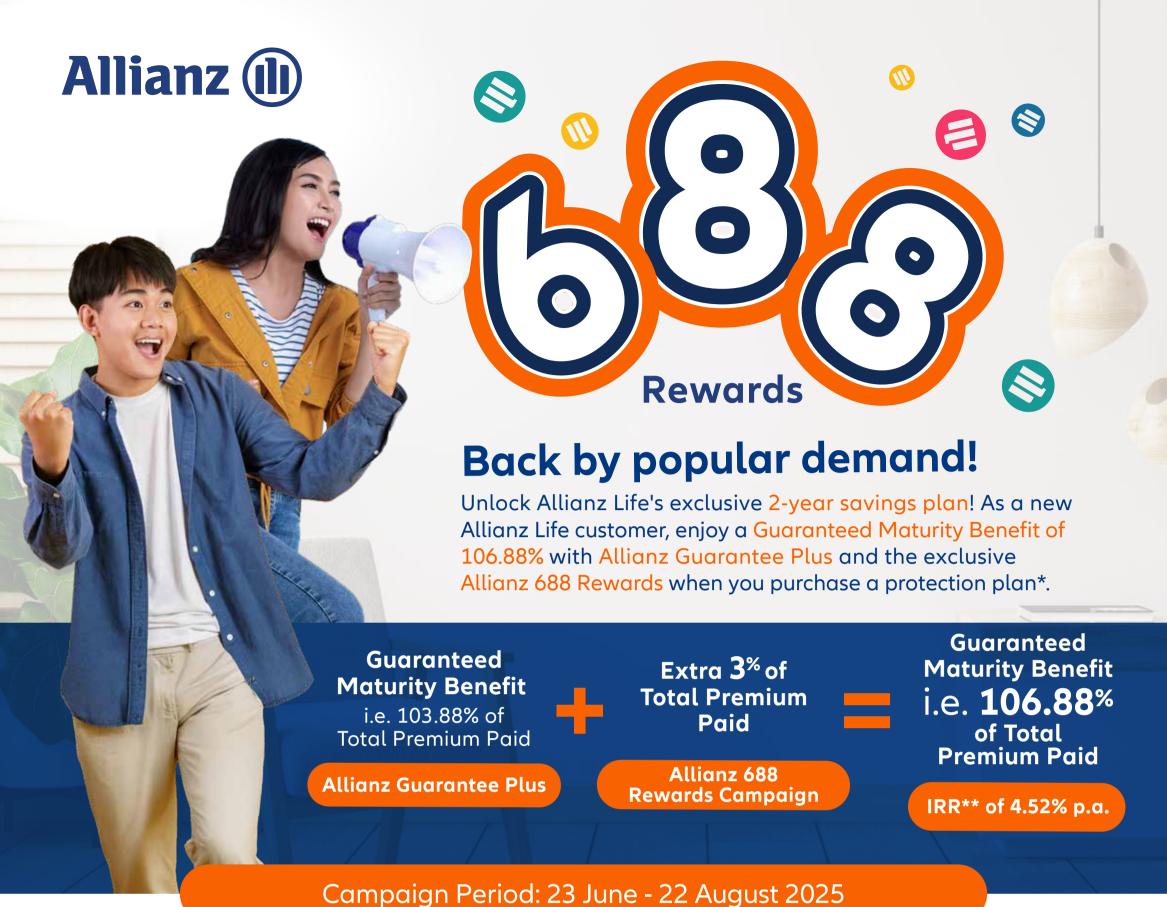

## **Important notes:**

- Terms and conditions apply.
- Open to Malaysian citizens aged between 16 to 70 years old who purchase a new protection plan\* with a Direct Debit Authorisation (DDA) premium payment method, within the Campaign Period and issued by 30 September 2025; and not a policyholder of any in-force individual policies under Allianz Life as at 1 May 2025.
- Eligible customers are only allowed to purchase one Allianz Guarantee Plus policy, regardless of how many eligible protection plans\* have been purchased during the Campaign Period.
- Premiums are payable for 2 years with an annual premium of RM25,000.
- If the Life Assured passes away in the first policy year, the payout will be 100% of Total Premium Paid. If the Life Assured passes away in the second policy year, the payout will be 110% of Total Premium Paid or subject to a maximum of Total Premium Paid plus RM100,000 per life, whichever is lower.
- If there is any outstanding premium remaining unpaid after Grace Period, the Policy shall be terminated and the Cash Value will be payable.
- This is an insurance product.

\*Protection plan refers to any of the following policies:

Allianz AssuredLink with Medical/CI rider attached, Allianz UltimateLink with Medical/CI rider attached, Allianz EverLink Signature, Allianz EverLink Plus, Allianz MoneyBack

\*\*Internal rate of return

Licensed under the Financial Services Act 2013 and regulated by Bank Negara Malaysia