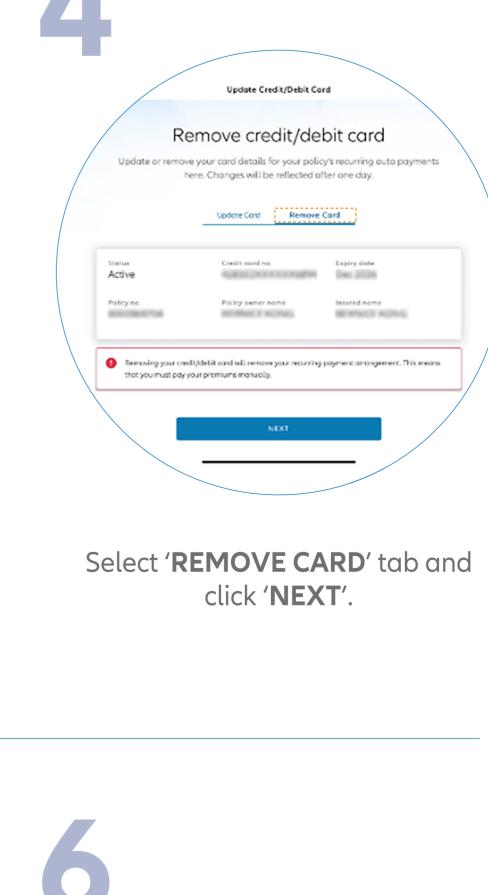

Thereby confirm that the above powners will be made using

Select 'NEXT' to update your card

details.

Select the policy which you would

like to update the debit/credit card

details. Click 'NEXT' to proceed.