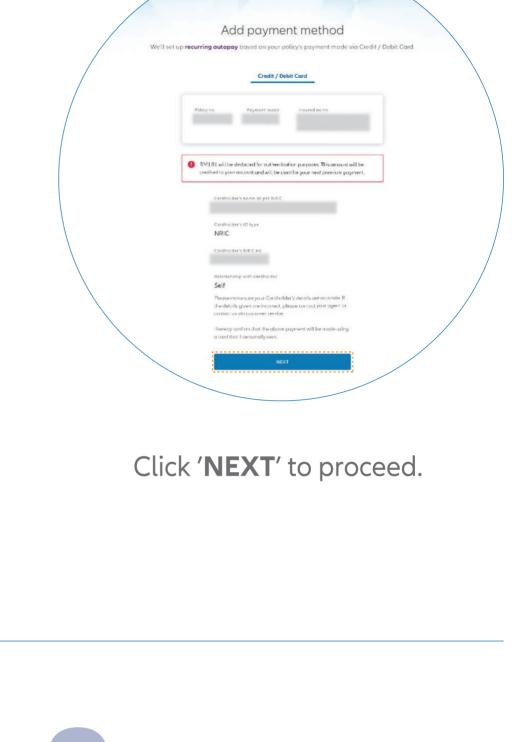

Please note that RM1.01 will be deducted for card authentication purposes, regardless of the number of

updated policies. This amount will be

issued in Malaysia, Singapore, and

Brunei are accepted at the moment.

Card holder's ID Type

Relationship with card holder

a condition ippropriate own

BACK TO POLICY SELECTION

Placase makesure your parel helder's details are accurate If

the details given are incorrect, please an stact your agent or

Thereby confirm that the above powners will be made using

Select 'NEXT' to update your card

details.

Select the policy which you would

like to update the debit/credit card

details. Click 'NEXT' to proceed.