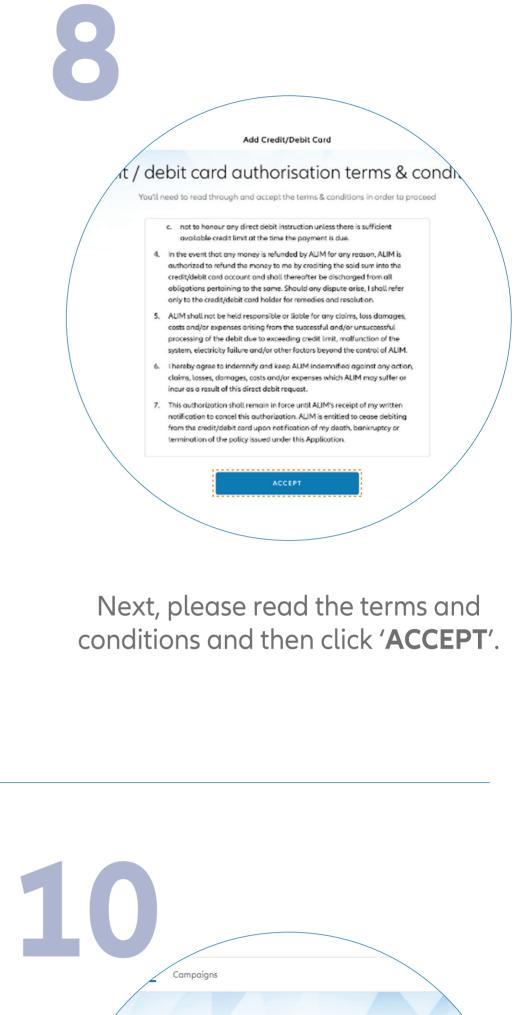

Add Credit/Debit Card

Credit / debit card authorisation terms & conditions

In consideration of ALLIANZ LIFE INSURANCE MALAYSIA BERHAD (ALIM)

agreeing to accept my request to pay my premiums using the following credit/debit card particulars provided by me, I hereby confirm and agree: 1. That as the credit/debit card holder. I have authorised or that I have the credit/debit card account for the premium and recurring premium