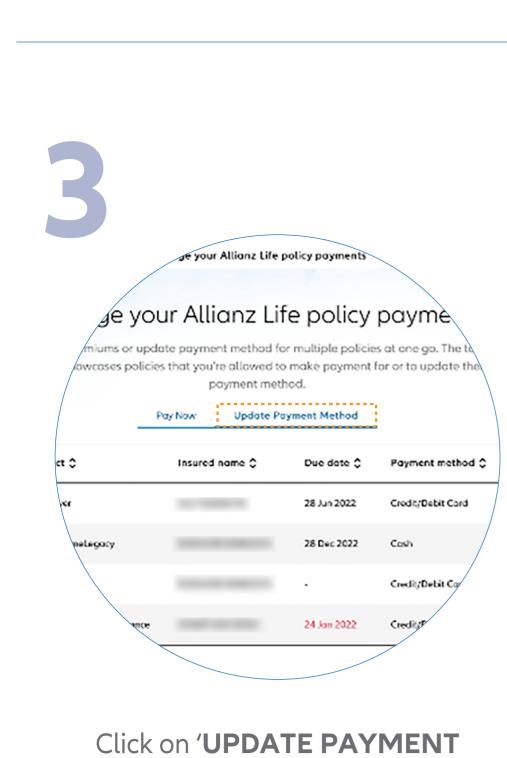

New to MyAllianz? Register now

nage your Allianz Life policy paymen

age your Allianz Life policy paym

Your updated credit / debit cord info will take effect on the next due date of your policy's premium. Please contact your agent or visit any of our branches if you wish

to pay back any outstanding premiums.

UPDATE PAYMENT METHOD

Click 'UPDATE PAYMENT

METHOD' to continue.

METHOD' tab to edit the

debit/credit card details.

Payment for Allianz

Credit/Debit Card credited to your insurance policy with us and will be used for your next premium