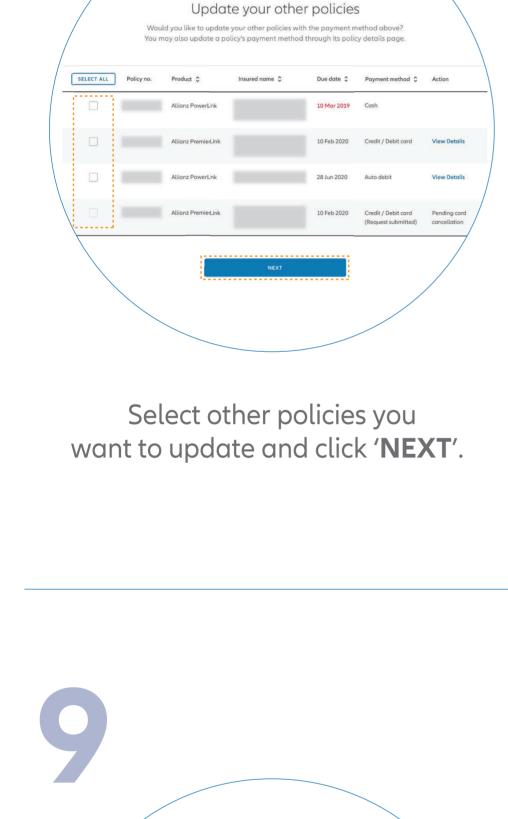

Thereby confirm that the above powners will be made using

Select 'NEXT' to update your card

details.

Select the policy which you would

like to update the debit/credit card

details. Click 'NEXT' to proceed.