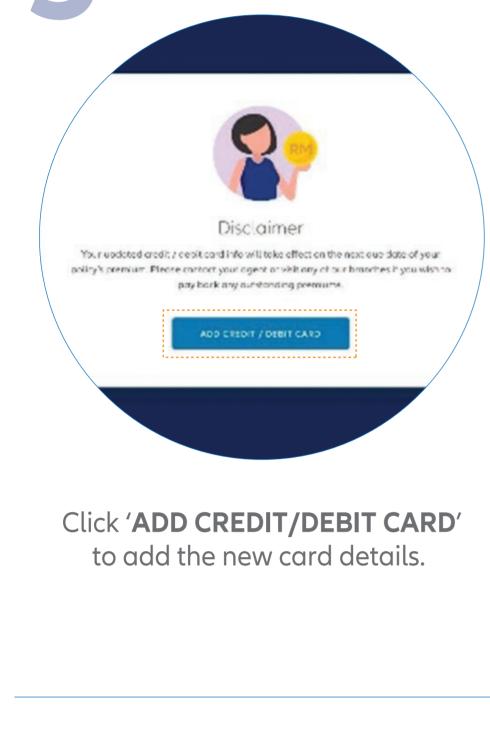

Add Credit/Debit Card

Credit / debit card authorisation terms & conditions

In consideration of ALLIANZ LIFE INSURANCE MALAYSIA BERHAD (ALIM)

agreeing to accept my request to pay my premiums using the following credit/debit card particulars provided by me, I hereby confirm and agree: 1. That as the credit/debit card holder. I have authorised or that I have the credit/debit card account for the premium and recurring premium

New to MyAllianz? Register now

nage your Allianz Life policy paymen

age your Allianz Life policy paym

Your updated credit / debit cord info will take effect on the next due date of your policy's premium. Please contact your agent or visit any of our branches if you wish

to pay back any outstanding premiums.

UPDATE PAYMENT METHOD

Click 'UPDATE PAYMENT

METHOD' to continue.

METHOD' tab to edit the

debit/credit card details.

Payment for Allianz

Credit/Debit Card credited to your insurance policy with us and will be used for your next premium