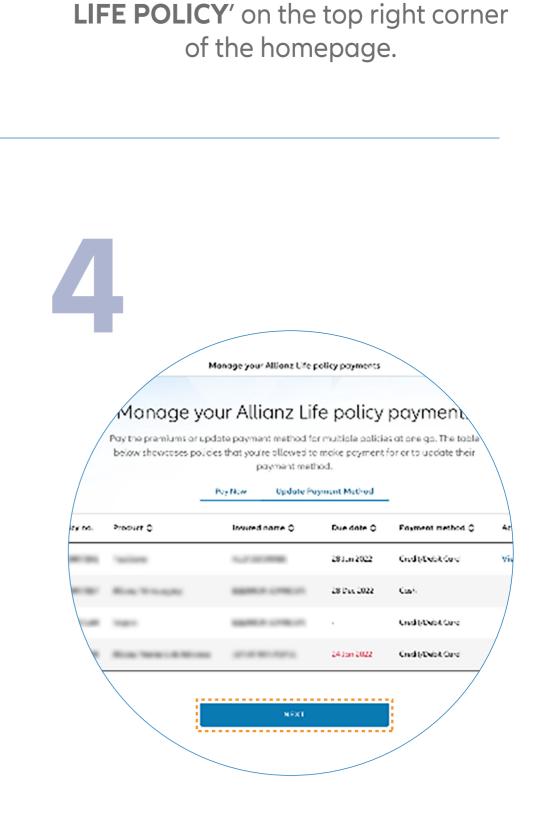

Thereby confirm that the above powners will be made using

Select 'NEXT' to update your card

details.

Select the policy which you would

like to update the debit/credit card

details. Click 'NEXT' to proceed.

to pay back any outstanding premiums.

UPDATE PAYMENT METHOD

Click 'UPDATE PAYMENT

METHOD' to continue.

METHOD' tab to edit the

debit/credit card details.

Payment for Allianz

Credit/Debit Card credited to your insurance policy with us and will be used for your next premium