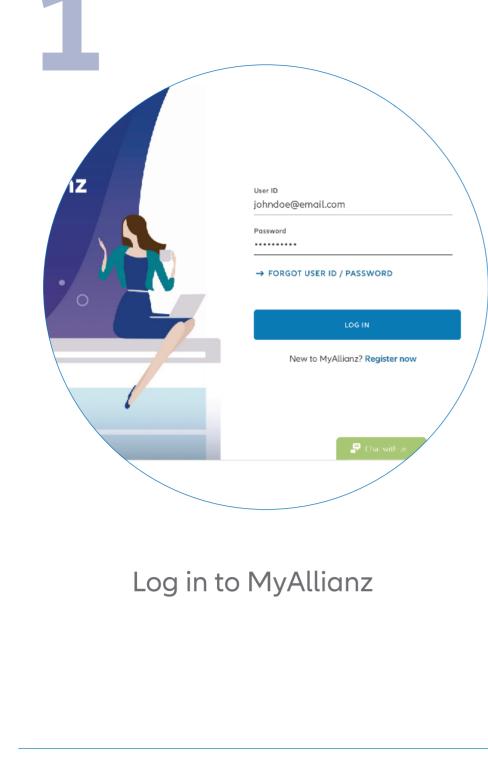

## Steps to add debit/credit card details

left of the homepage.

You are setting up recurring autopay

By selecting credit / debit card in your payment method, your card will be charged automatically for your next premium payment based on your policy's payment mode