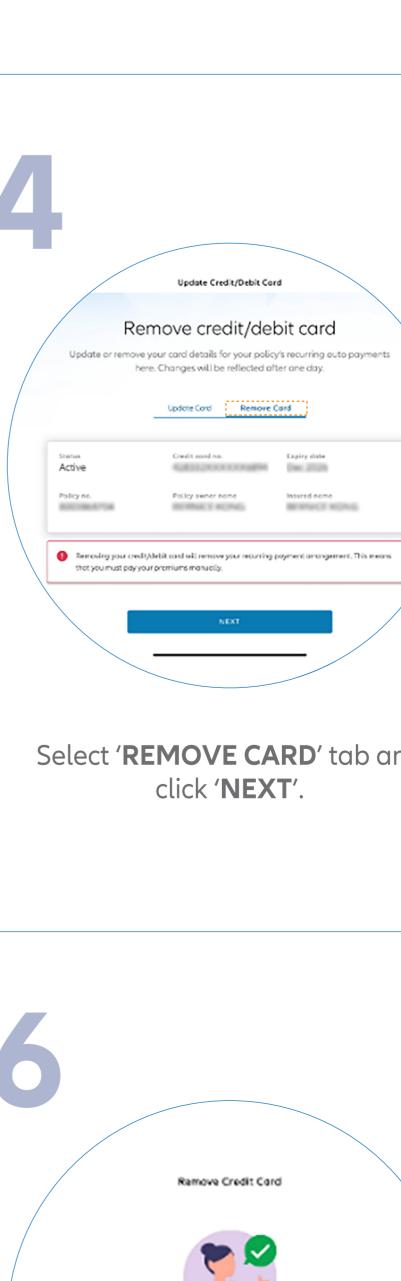

Remove credit/debit card Are you sure?

Dy removing your credit/debit cord, you'll need to pay your policy's premiums

Please note that removing your card

details will affect the recurring auto

pay arrangement. Click 'YES' to