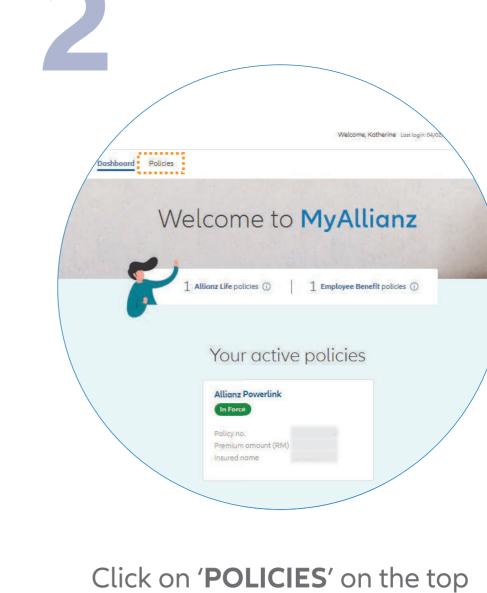

Thereby confirm that the above powners will be made using

Select 'NEXT' to update your card

details.

Select the policy which you would

like to update the debit/credit card

details. Click 'NEXT' to proceed.