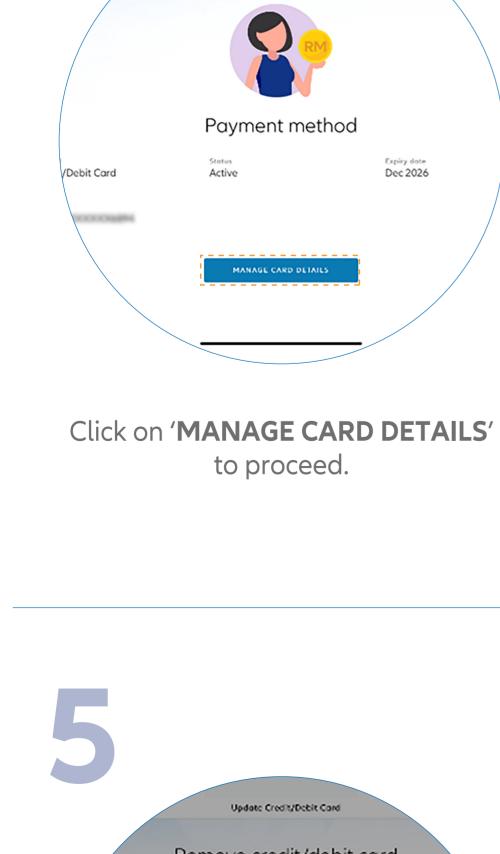

e-Documents

Credit/Debit Card VIEW/UPDATE

Click on 'VIEW/UPDATE'.

cy Details

You've updated your card details

We'll use the new credit/debit card details to make future recurring auto payments for this policy. The update will be reflected after one