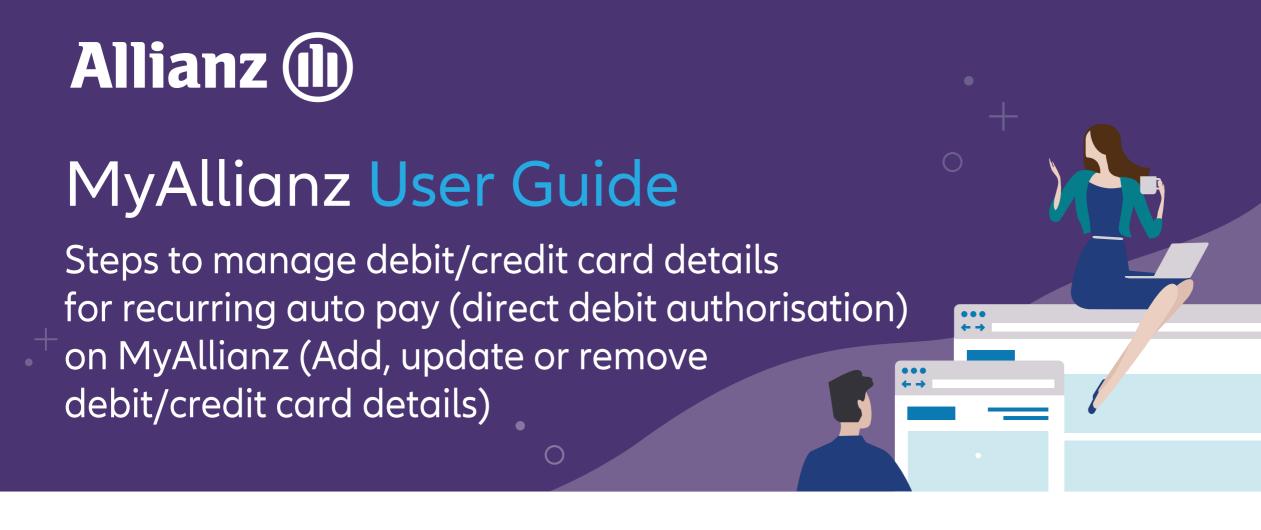

FORGOT USER ID / PASSWORD ire your attention

Medical Card

Hotline

Allianz PrimeCover (FP)

Click on 'PAYMENT FOR ALLIANZ

Insured name

johndoe@email.com

Log in to MyAllianz