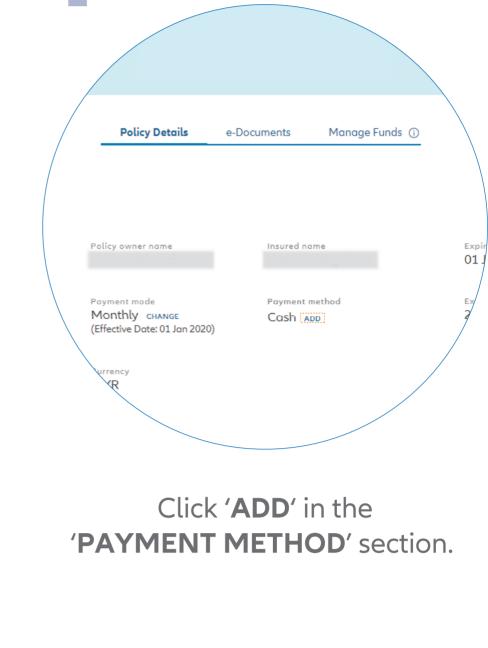

## Steps to add debit/credit card details

left of the homepage.

You are setting up recurring autopay

By selecting credit / debit card in your payment method, your card will be charged automatically for your next premium payment based on your policy's payment mode

New to MyAllianz? Register now

nage your Allianz Life policy paymen

age your Allianz Life policy paym

Your updated credit / debit cord info will take effect on the next due date of your policy's premium. Please contact your agent or visit any of our branches if you wish

to pay back any outstanding premiums.

UPDATE PAYMENT METHOD

Click 'UPDATE PAYMENT

METHOD' to continue.

METHOD' tab to edit the

debit/credit card details.

Payment for Allianz

Credit/Debit Card credited to your insurance policy with us and will be used for your next premium