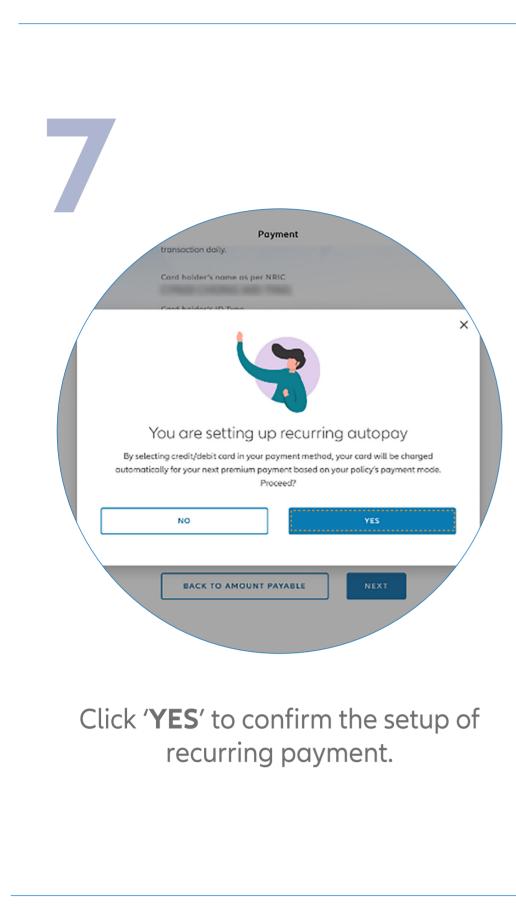

## Steps to add debit/credit card details

left of the homepage.

You are setting up recurring autopay

By selecting credit / debit card in your payment method, your card will be charged automatically for your next premium payment based on your policy's payment mode

ofia binti Muhammad

Click 'YES' to confirm the setup

of recurring payment.

payments as invoiced by ALIM from time to time for the policy issued under this Application. 2. Receipts will not be issued for premium payments made through this direct debit facility. The credit/debit card holder shall refer to the credit/debit card a. to change the term and conditions herein at any time and without prio not to honour any direct debit instruction unless there is sufficier credit limit at the time the payment is due.