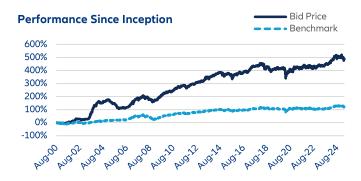

# 

| Terms                                              | YTD    | 1 month | 6 months | 1 year | 3 years | 5 years | 10 years | Since<br>Inception<br>(Annualised) |
|----------------------------------------------------|--------|---------|----------|--------|---------|---------|----------|------------------------------------|
| Allianz Life Managed Fund                          | -5.13% | -0.59%  | -3.08%   | 0.60%  | 9.69%   | 28.64%  | 23.89%   | 7.45%                              |
| Benchmark: 50% FBM 100 & 50% 12-<br>month FD Rate* | -4.53% | -1.60%  | -3.25%   | 0.91%  | 4.52%   | 17.48%  | 10.72%   | 3.25%                              |