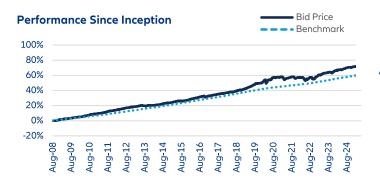

| Terms                        | YTD   | 1 month | 6 months | 1 year | 3 years | 5 years | 10 years | Since Inception<br>(Annualised) |
|------------------------------|-------|---------|----------|--------|---------|---------|----------|---------------------------------|
| Allianz Life Bond Fund       | 2.46% | 0.66%   | 2.65%    | 4.32%  | 12.94%  | 13.63%  | 39.38%   | 3.40%                           |
| Benchmark: 12-month FD Rate* | 1.02% | 0.21%   | 1.23%    | 2.52%  | 8.18%   | 12.27%  | 31.26%   | 2.87%                           |

<sup>\*</sup>Source: Maybank

The above performance is calculated in Ringgit Malaysia on a NAV-to-NAV basis. It is strictly the performance of the investment fund and not the returns earned on the actual premiums paid of the investment-linked product. Past performance is not an indication of future performance.