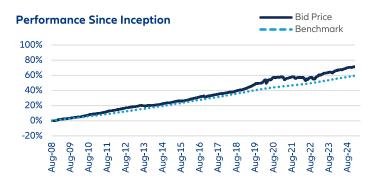

# Portfolio Composition by Asset Type Cash & Deposit 2.6% Allianz Life Master Bond Fund 97.4%

| Terms                        | YTD   | 1 month | 6 months | 1 year | 3 years | 5 years | 10 years | Since Inception<br>(Annualised) |
|------------------------------|-------|---------|----------|--------|---------|---------|----------|---------------------------------|
| Allianz Life Bond Fund       | 1.78% | 0.79%   | 2.35%    | 4.22%  | 13.42%  | 13.42%  | 38.81%   | 3.38%                           |
| Benchmark: 12-month FD Rate* | 0.81% | 0.20%   | 1.23%    | 2.53%  | 8.14%   | 12.24%  | 31.35%   | 2.88%                           |

<sup>\*</sup>Source: Maybank

The above performance is calculated in Ringgit Malaysia on a NAV-to-NAV basis. It is strictly the performance of the investment fund and not the returns earned on the actual premiums paid of the investment-linked product. Past performance is not an indication of future performance.