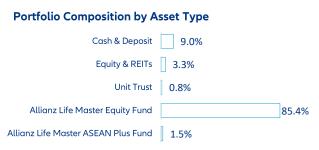

| Key Fund Facts (at 31 J           | anuary 2024)                               | Top Holdings (Equities)          | % NAV |
|-----------------------------------|--------------------------------------------|----------------------------------|-------|
| Fund Size                         | RM632.296 million                          | AZTECH GLOBAL LTD                | 1.66% |
| Risk Profile                      | Moderate to high                           | OVERSEA-CHINESE BANKING CORP LTD | 1.60% |
| Launch Date                       | 18 July 2000                               |                                  |       |
| Fund Currency                     | Ringgit Malaysia                           |                                  |       |
| Investment Manager                | Allianz Life Insurance Malaysia Berhad     |                                  |       |
| Pricing Frequency                 | Daily                                      |                                  |       |
| Price per Unit - Bid <sup>1</sup> | RM5.485                                    |                                  |       |
| Management Fee                    | 1.44% p.a                                  |                                  |       |
|                                   | Include but not limited to government tax, |                                  |       |
| Other Charges <sup>2</sup>        | auditor fee, custodian fee & transaction   |                                  |       |
|                                   | charges                                    |                                  |       |