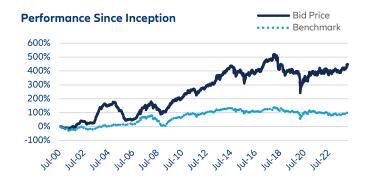

| Terms                    | YTD   | 1 month | 6 months | 1 year | 3 years | 5 years | 10 years | Since Inception<br>(Annualised) |
|--------------------------|-------|---------|----------|--------|---------|---------|----------|---------------------------------|
| Allianz Life Equity Fund | 3.96% | 3.96%   | 7.42%    | 6.69%  | 16.58%  | 12.28%  | 11.96%   | 7.52%                           |
| Benchmark: FBM 100*      | 3.99% | 3.99%   | 4.92%    | 3.99%  | -1.81%  | -5.56%  | -10.45%  | 3.00%                           |

<sup>\*</sup>Source: Bursa Malaysia

The above performance is calculated in Ringgit Malaysia on a NAV-to-NAV basis. It is strictly the performance of the investment fund and not the returns earned on the actual premiums paid of the investment-linked product. Past performance is not an indication of future performance.