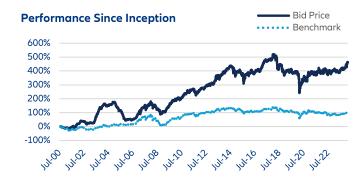

| Terms                    | YTD   | 1 month | 6 months | 1 year | 3 years | 5 years | 10 years | Since Inception<br>(Annualised) |
|--------------------------|-------|---------|----------|--------|---------|---------|----------|---------------------------------|
| Allianz Life Equity Fund | 6.33% | 2.28%   | 8.38%    | 11.07% | 15.86%  | 12.42%  | 11.75%   | 7.59%                           |
| Benchmark: FBM 100*      | 6.41% | 2.33%   | 7.17%    | 8.63%  | -1.27%  | -4.61%  | -9.69%   | 3.09%                           |

<sup>\*</sup>Source: Bursa Malaysia

The above performance is calculated in Ringgit Malaysia on a NAV-to-NAV basis. It is strictly the performance of the investment fund and not the returns earned on the actual premiums paid of the investment-linked product. Past performance is not an indication of future performance.