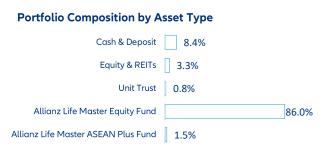

| Key Fund Facts (at 29 F           | February 2024)                             | Top Holdings (Equities)          | % NAV |
|-----------------------------------|--------------------------------------------|----------------------------------|-------|
| Fund Size                         | RM649.105 million                          | AZTECH GLOBAL LTD                | 1.72% |
| Risk Profile                      | Moderate to high                           | OVERSEA-CHINESE BANKING CORP LTD | 1.58% |
| Launch Date                       | 18 July 2000                               |                                  |       |
| Fund Currency                     | Ringgit Malaysia                           |                                  |       |
| Investment Manager                | Allianz Life Insurance Malaysia Berhad     |                                  |       |
| Pricing Frequency                 | Daily                                      |                                  |       |
| Price per Unit - Bid <sup>1</sup> | RM5.610                                    |                                  |       |
| Management Fee                    | 1.44% p.a                                  |                                  |       |
|                                   | Include but not limited to government tax, |                                  |       |
| Other Charges <sup>2</sup>        | auditor fee, custodian fee & transaction   |                                  |       |
|                                   | charges                                    |                                  |       |