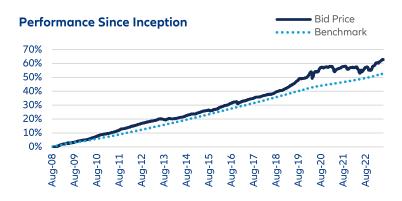

# Portfolio Composition by Asset Type Cash & Deposit 2.6% Allianz Life Master Bond Fund 97.4%

| Terms                        | YTD   | 1 month | 6 months | 1 year | 3 years | 5 years | 10 years | Since Inception<br>(Annualised) |
|------------------------------|-------|---------|----------|--------|---------|---------|----------|---------------------------------|
| Allianz Life Bond Fund       | 2.79% | 0.32%   | 3.68%    | 4.88%  | 5.52%   | 18.17%  | 35.55%   | 3.35%                           |
| Benchmark: 12-month FD Rate* | 1.19% | 0.25%   | 1.43%    | 2.66%  | 6.54%   | 13.32%  | 32.71%   | 2.90%                           |

#### \*Source: Maybank

The above performance is calculated in Ringgit Malaysia on a NAV-to-NAV basis. It is strictly the performance of the investment fund and not the returns earned on the actual premiums paid of the investment-linked product. Past performance is not an indication of future performance.