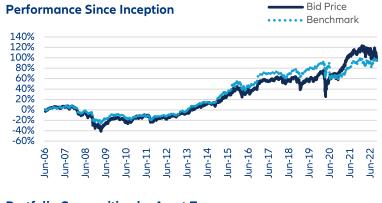

| Terms                                                         | YTD     | 1 month | 6 months | 1 year  | 3 years | 5 years | 10 years | Since<br>Inception<br>(Annualised) |
|---------------------------------------------------------------|---------|---------|----------|---------|---------|---------|----------|------------------------------------|
| Allianz Life Global High Payout Fund                          | -11.28% | -5.95%  | -10.38%  | -5.88%  | 21.73%  | 22.20%  | 121.17%  | 4.20%                              |
| Benchmark: 60% MSCI World + 40%<br>MSCI World Dividend Yield* | -0.71%  | 0.32%   | 1.37%    | 2.75%   | 6.44%   | 13.10%  | 113.18%  | 4.15%                              |
| Target Fund (USD)                                             | -20.73% | -9.57%  | -19.43%  | -15.22% | 13.16%  | 14.96%  | 49.36%   | 2.86%                              |

RM depreciated 11.10% (YTD) and depreciated 1.56% (since inception (annualised))

The above performance is calculated in Ringgit Malaysia on a NAV-to-NAV basis. It is strictly the performance of the investment fund and not the returns earned on the actual premiums paid of the investment-linked product. Past performance is not an indication of future performance.