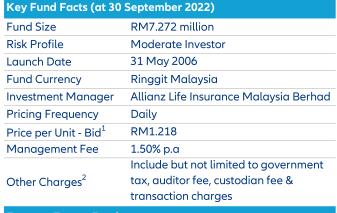

- 1. The price per unit of the Fund is the total market value of assets in the Fund divided by the total number of units of the Fund. To ensure fair treatment to all unit holders, transaction costs of acquiring and disposing of assets of the Fund are recouped by making a dilution or transaction cost adjustment to the NAV per unit of the Fund. Allianz Life Insurance Malaysia Berhad retains the right to suspend issuance or redemption of units of the Fund under exceptional circumstances, e.g. temporary closure of any stock exchange, as disclosed in the fund brochure.
- 2. Expenses directly related to and necessary in operating the Fund.