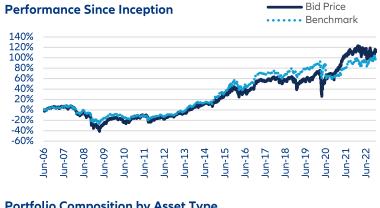

| Terms                                                         | YTD     | 1 month | 6 months | 1 year | 3 years | 5 years | 10 years | Since<br>Inception<br>(Annualised) |
|---------------------------------------------------------------|---------|---------|----------|--------|---------|---------|----------|------------------------------------|
| Allianz Life Global High Payout Fund                          | -3.85%  | 0.23%   | -2.60%   | -1.64% | 24.87%  | 33.14%  | 138.33%  | 4.66%                              |
| Benchmark: 60% MSCI World + 40%<br>MSCI World Dividend Yield* | 0.11%   | -3.86%  | 2.08%    | -0.59% | 4.37%   | 15.18%  | 115.79%  | 4.16%                              |
| Target Fund (USD)                                             | -10.84% | 5.31%   | -5.44%   | -7.48% | 19.33%  | 25.66%  | 66.21%   | 3.56%                              |

RM depreciated 7.99% (YTD) and depreciated 1.37% (since inception (annualised))

The above performance is calculated in Ringgit Malaysia on a NAV-to-NAV basis. It is strictly the performance of the investment fund and not the returns earned on the actual premiums paid of the investment-linked product. Past performance is not an indication of future performance.